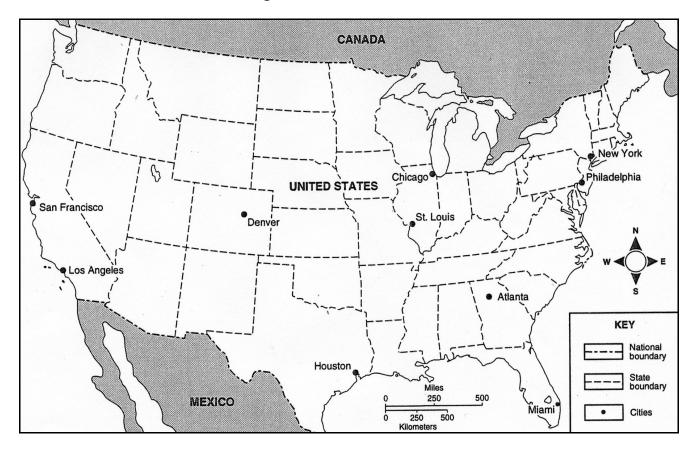

## Measuring Distance with a Scale Bar

Use the scale bar on the map above to find the answers to the following questions.

| 1. | How many miles is it from Los Angeles to Miami? | How many kilometers? |
|----|-------------------------------------------------|----------------------|
|----|-------------------------------------------------|----------------------|

- 2. How many miles is it from Miami to Denver? How many kilometers?
- 3. How many miles is it from Chicago to Philadelphia? How many kilometers?
- 4. How many miles is it from New York to San Francisco? How many kilometers?
- 5. How many miles is its from Atlanta to Houston? How many kilometers?
- 6. Which two cities are the closest together? Which two are the furthest apart?