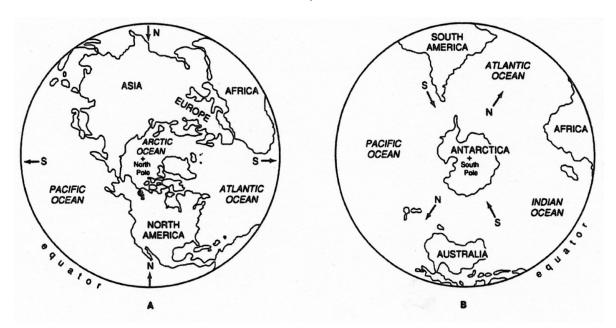

## Hemispheres

Study the maps above. Then complete the questions.

- 1. What imaginary line is midway between the North Pole and the South Pole?
- 2. The Equator divides the earth into halves, called what?
- 3. Map A shows which hemisphere?
- 4. Map B shows which hemisphere?
- 5. Which continents are entirely in the Southern Hemisphere?
- 6. Which continents are entirely in the Northern Hemisphere?
- 7. Which continents are in both the Northern and Southern Hemispheres?
- 8. Which Ocean is entirely in the Northern Hemisphere?
- 9. Which hemisphere are the Atlantic and Pacific Oceans are in?
- 10. There is more land than water in which hemisphere?
- 11. What is the center of the Northern Hemisphere?
- 12. What is the center of the Southern Hemisphere?