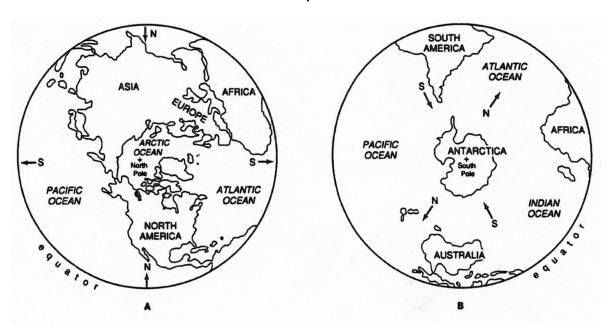

## Hemispheres

Study the maps above. Then complete the questions.

- 1. What imaginary line is midway between the North Pole and the South Pole?
- 2. The Equator divides the earth into halves, called what?
- 3. Map A shows which hemisphere?
- 4. Map B shows which hemisphere?
- 5. Which continents are entirely in the Southern Hemisphere?
- 6. Which continents are entirely in the Northern Hemisphere?
- 7. Which continents are in both the Northern and Southern Hemispheres?
- 8. Which Ocean is entirely in the Northern Hemisphere?
- 9. Which hemisphere are the Atlantic and Pacific Oceans are in?
- 10. There is more land than water in which hemisphere?
- 11. What is the center of the Northern Hemisphere?
- 12. What is the center of the Southern Hemisphere?